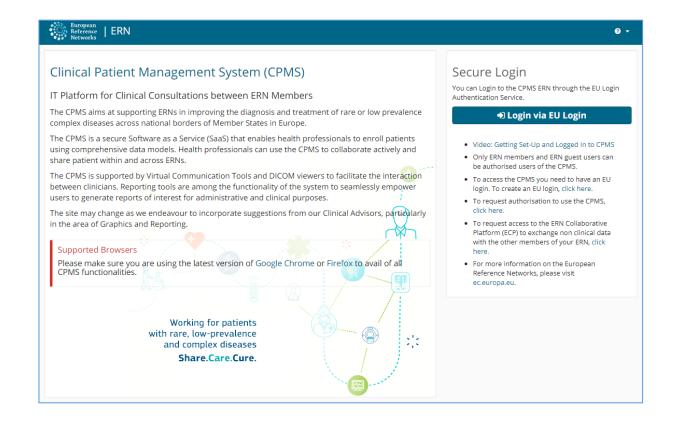

## 1. ACCESS THE CPMS SYSTEM:

- Follow this link: https://cpms.ern-net.eu/login/
- Click on "LOGING VIA EU LOGIN"
- Write your "EMAIL ADDRESS" and click "NEXT"
- Write your "Password"\* and select the verification method "Mobile Phone + SMS"
- Write your Mobile Phone number with the country code (e.g. +34...) and click "SIGN IN"
- You will receive an SMS with a challenge code to your mobile phone
- Please enter the SMS text challenge code and click "SIGN IN"